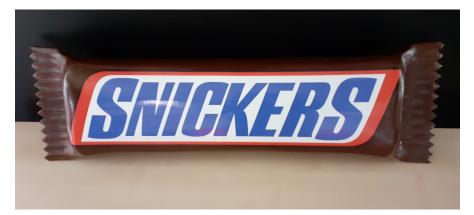

#### **CHOCOLATE BAR POS 3D+**

This chocolate is also a representation and an example for an eye-cathing POS. CORPOREAL can easily change the size and the graphics on it.

CORPOREAL can offer the complete 3D design from the first visuals to the final touches.

#### www.corporeal.xyz