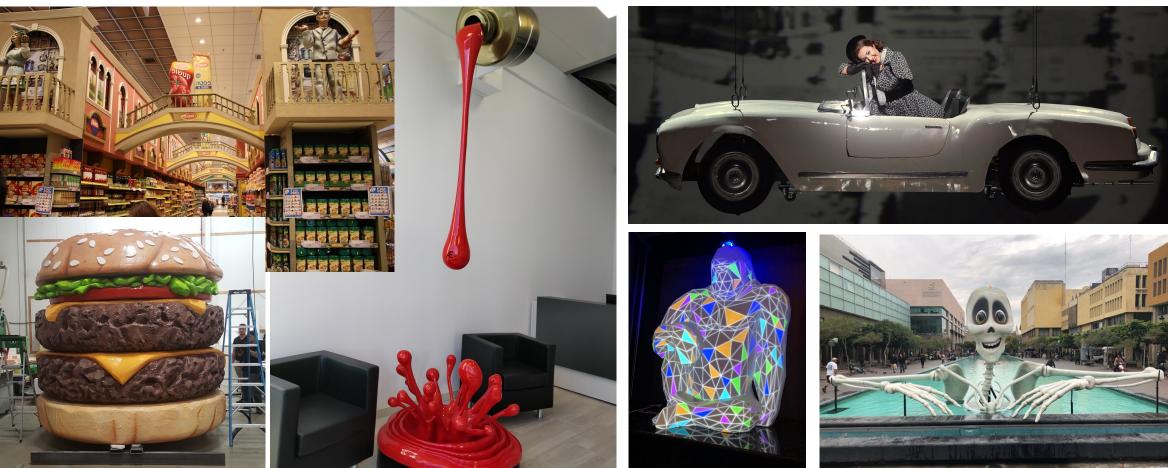

## [SUCCESS STORIES WORLDWIDE]

Ultra-realistic **3m-tall** dinosaur, 3D printed for a french company "wow"-ed French train commuters at the Gare d'Austerlitz railway station.

**Printed in just 51 hours**, this full-sized creature is compelling them to touch and feel its scales and share selfies galore.

The combined 2D/3D wide format exhibit was created to **spice up passengers' journey and entice** them to visit the paleontology exhibition at Paris' Musée national d'Histoire naturelle.

CIRPIREAL

## [SUCCESS STORIES WORLDWIDE]

Another company used the GDP technology to create this **2.6m tall** baseball player for F&F's MLB fashion store.

The display was sprayed with candy paint for a **spectacular** finish.

It generated a truly "wow-effect"!

### SHIMMERING BOTTLE SHAPE LIGHTBOX 3D+

This shimmering totem was made totally in our factory. It is a really complex POS because of the **3D+** printing tehnology and the illumination. It works with only one 12A accumulator for weeks.

The result is fascinating! CORPOREAL is able to produce this POS in any bottle shape or any similar shape.

#### **CHOCOLATE BAR POS 3D+**

This chocolate is also a representation and an example for an eye-cathing POS. CORPOREAL can easily change the size and the graphics on it.

CORPOREAL can offer the complete 3D design from the first visuals to the final touches.