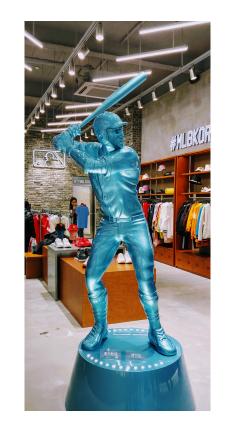

## [SUCCESS STORIES WORLDWIDE]

Another company used the GDP technology to create this **2.6m tall** baseball player for F&F's MLB fashion store.

The display was sprayed with candy paint for a **spectacular** finish.

It generated a truly "wow-effect"!