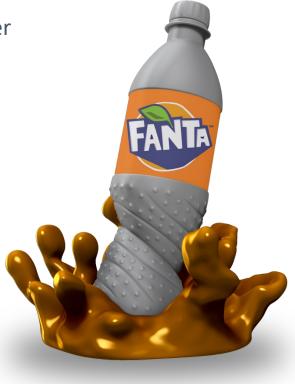

### SHIMMERING BOTTLE SHAPE LIGHTBOX 3D+

This shimmering totem was made totally in our factory. It is a really complex POS because of the **3D+** printing tehnology and the illumination. It works with only one 12A accumulator for weeks.

The result is fascinating! CORPOREAL is able to produce this POS in any bottle shape or any similar shape.