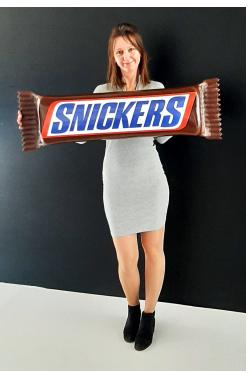

#### **CHOCOLATE BAR POS 3D+**

This chocolate is also a representation and an example for an eye-cathing POS. CORPOREAL can easily change the size and the graphics on it.

CORPOREAL can offer the complete 3D design from the first visuals to the final touches.