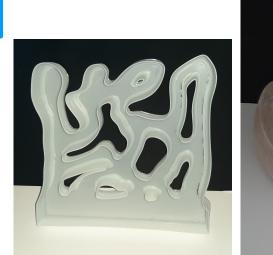

#### MOLDING SYSTEM WITH 3D+

CORPOREAL is able to produce easily masterforms or molding systems for conrete design, sculpturing and thermoforming much faster than the traditional technics.

C[]RP[]REAL