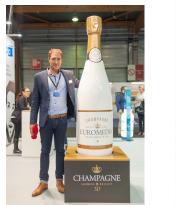

### SHIMMERING BOTTLE SHAPE LIGHTBOX 3D+

This shimmering totem was made totally in our factory. It is a really complex POS because of the **3D+** printing tehnology and the illumination. It works with only one 12A accumulator for weeks.

The result is fascinating! CORPOREAL is able to produce this POS in any bottle shape or any similar shape.