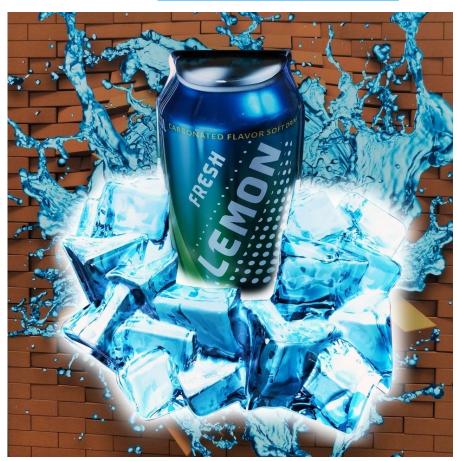

### SHIMMERING BOTTLE SHAPE LIGHTBOX 3D+

This shimmering totem was made totally in our factory. It is a really complex POS because of the **3D+** printing tehnology and the illumination. It works with only one 12A accumulator for weeks.

The result is fascinating! CORPOREAL is able to produce this POS in any bottle shape or any similar shape.

#### www.corporeal.xyz