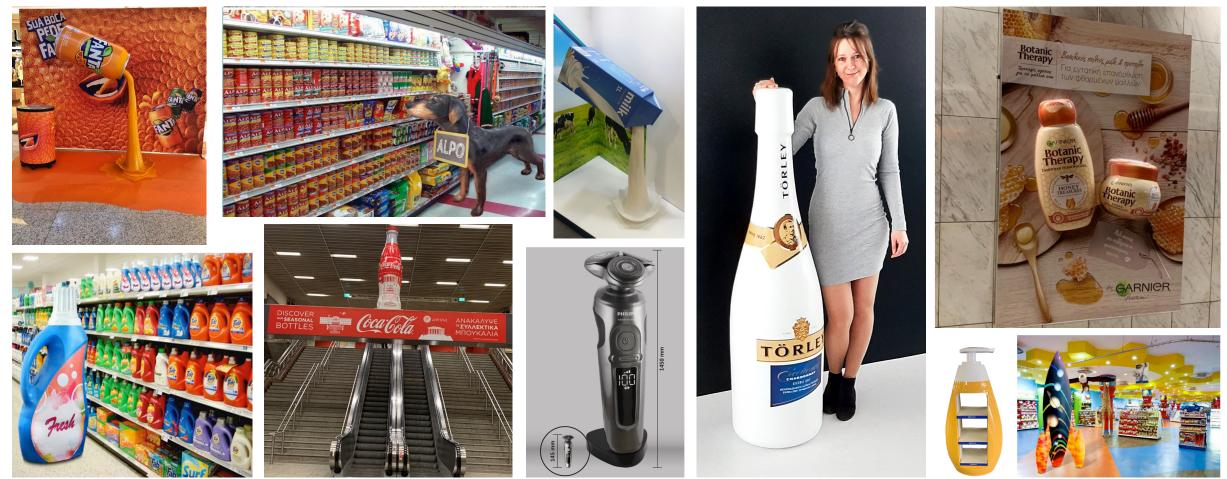

### Unlimited opportunities

- POS
- Window display
- Mannequins
- Selfie points
- Signages
- Sculptures
- Decorations
- Illuminating signs
- Channel letters
- Outdoor installations
- Custom-made, complex forms
- Movies, Props
- Design
- Prototyping
- Molding system
- And many other options...

### SHIMMERING BOTTLE SHAPE LIGHTBOX 3D+

This shimmering totem was made totally in our factory. It is a really complex POS because of the **3D+** printing tehnology and the illumination. It works with only one 12A accumulator for weeks.

The result is fascinating! CORPOREAL is able to produce this POS in any bottle shape or any similar shape.

#### **CHOCOLATE BAR POS 3D+**

This chocolate is also a representation and an example for an eye-cathing POS. CORPOREAL can easily change the size and the graphics on it.

CORPOREAL can offer the complete 3D design from the first visuals to the final touches.