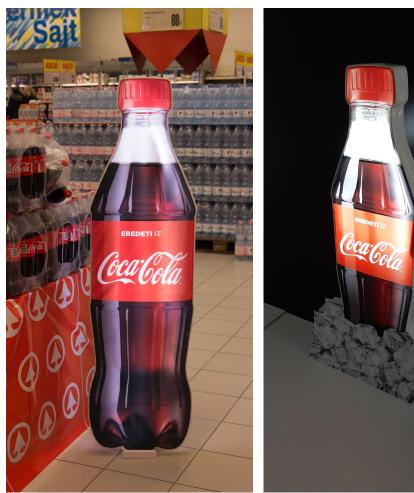

### SHIMMERING BOTTLE SHAPE LIGHTBOX 3D+

This shimmering totem was made totally in our factory. It is a really complex POS because of the **3D+** printing tehnology and the illumination. It works with only one 12A accumulator for weeks.

The result is fascinating! CORPOREAL is able to produce this POS in any bottle shape or any similar shape.

#### www.corporeal.xyz