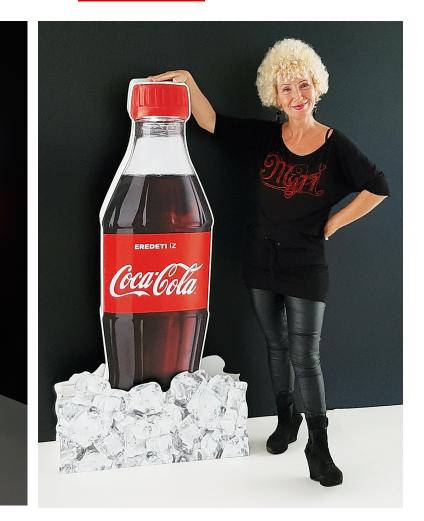

### SHIMMERING BOTTLE SHAPE LIGHTBOX 3D+

This shimmering totem was made totally in our factory. It is a really complex POS because of the **3D+** printing tehnology and the illumination. It works with only one 12A accumulator for weeks.

The result is fascinating! CORPOREAL is able to produce this POS in any bottle shape or any similar shape.

#### www.corporeal.xyz