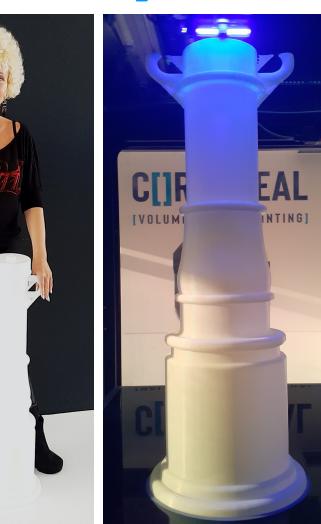

### SHIMMERING BOTTLE SHAPE LIGHTBOX 3D+

This shimmering totem was made totally in our factory. It is a really complex POS because of the **3D+** printing tehnology and the illumination. It works with only one 12A accumulator for weeks.

The result is fascinating! CORPOREAL is able to produce this POS in any bottle shape or any similar shape.

#### www.corporeal.xyz