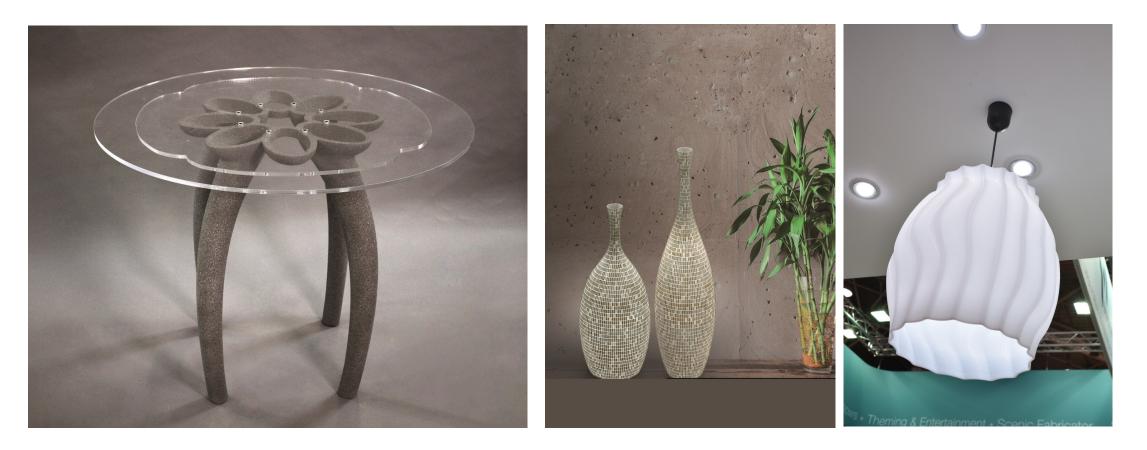

### SHIMMERING BOTTLE SHAPE LIGHTBOX 3D+

This shimmering totem was made totally in our factory. It is a really complex POS because of the **3D+** printing tehnology and the illumination. It works with only one 12A accumulator for weeks.

The result is fascinating! CORPOREAL is able to produce this POS in any bottle shape or any similar shape.

#### **CHOCOLATE BAR POS 3D+**

This chocolate is also a representation and an example for an eye-cathing POS. CORPOREAL can easily change the size and the graphics on it.

CORPOREAL can offer the complete 3D design from the first visuals to the final touches.

#### MOLDING SYSTEM WITH 3D+

CORPOREAL is able to produce easily masterforms or molding systems for conrete design, sculpturing and thermoforming much faster than the traditional technics.

C[]RP[]REAL