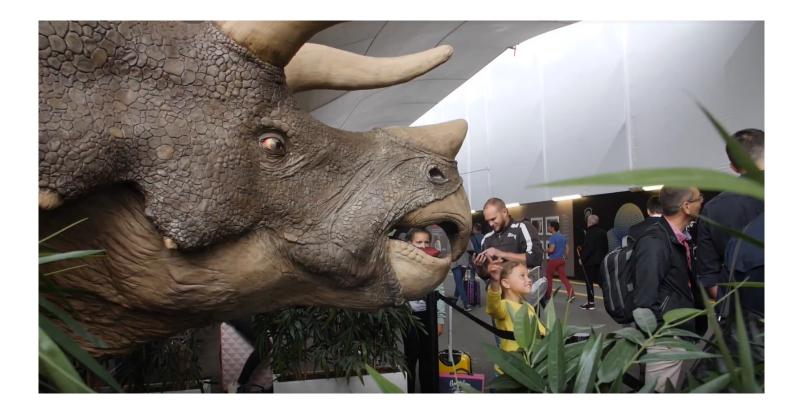

## [SUCCESS STORIES WORLDWIDE]

Ultra-realistic **3m-tall** dinosaur, 3D printed for a french company "wow"-ed French train commuters at the Gare d'Austerlitz railway station.

**Printed in just 51 hours**, this full-sized creature is compelling them to touch and feel its scales and share selfies galore.

The combined 2D/3D wide format exhibit was created to **spice up passengers' journey and entice** them to visit the paleontology exhibition at Paris' Musée national d'Histoire naturelle.

CIRPIREAL