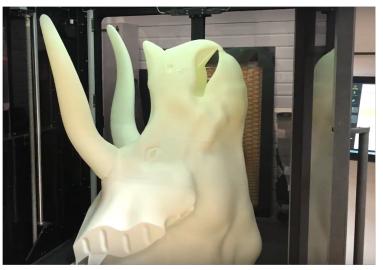

## [SUCCESS STORIES WORLDWIDE]

Ultra-realistic **3m-tall** dinosaur, 3D printed for a french company "wow"-ed French train commuters at the Gare d'Austerlitz railway station.

**Printed in just 51 hours**, this full-sized creature is compelling them to touch and feel its scales and share selfies galore.

The combined 2D/3D wide format exhibit was created to **spice up passengers' journey and entice** them to visit the paleontology exhibition at Paris' Musée national d'Histoire naturelle.

CIRPIREAL