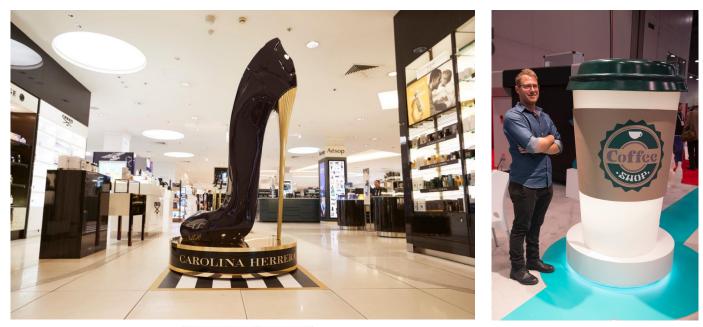

### SHIMMERING BOTTLE SHAPE LIGHTBOX 3D+

This shimmering totem was made totally in our factory. It is a really complex POS because of the **3D+** printing tehnology and the illumination. It works with only one 12A accumulator for weeks.

The result is fascinating! CORPOREAL is able to produce this POS in any bottle shape or any similar shape.