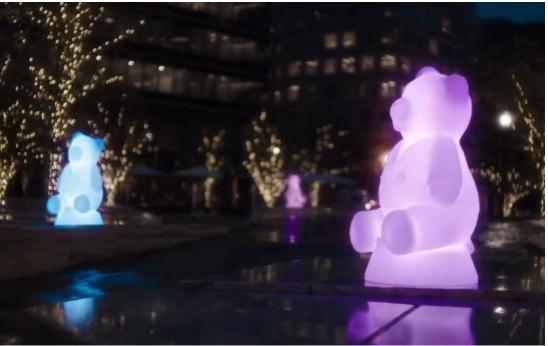

### Unlimited opportunities

- POS
- Window display
- Mannequins
- Selfie points
- Signages
- Sculptures
- Decorations
- Illuminating signs
- Channel letters
- Outdoor installations
- Custom-made, complex forms
- Movies, Props
- Design
- Prototyping
- Molding system
- And many other options...

## [WINDOW DISPLAY]