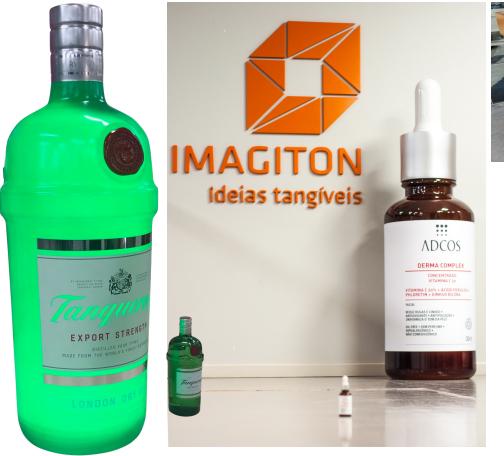

### SHIMMERING BOTTLE SHAPE LIGHTBOX 3D+

This shimmering totem was made totally in our factory. It is a really complex POS because of the **3D+** printing tehnology and the illumination. It works with only one 12A accumulator for weeks.

The result is fascinating! CORPOREAL is able to produce this POS in any bottle shape or any similar shape.

#### **CHOCOLATE BAR POS 3D+**

This chocolate is also a representation and an example for an eye-cathing POS. CORPOREAL can easily change the size and the graphics on it.

CORPOREAL can offer the complete 3D design from the first visuals to the final touches.