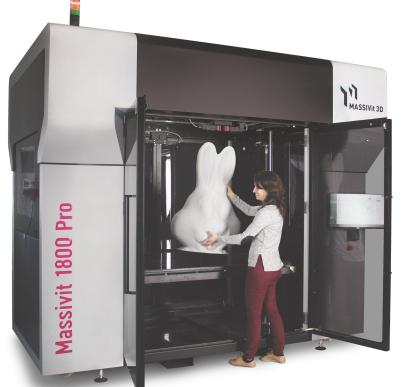

## [ABOUT C[]RP[]REAL]

CORPOREAL is a volumetric 3D printing company that can print **any shape** in **any size** at super-fast speed.

Our company is using Gel Dispensing Printing (GDP), which is a ground-breaking 3D technology that enables the production of large, lightweight 3D objects at unprecedented speeds.

## [THE TECHNOLOGY]

Our Gel Dispensing Printing (GDP) technology allows to produce 3D printed objects up to

#### **Gel Dispensing Printing (GDP) Technology**

Patented technology

C RP REAL

- Dispensing printing nozzle, solidifies by UV
- Remarcable structural strength