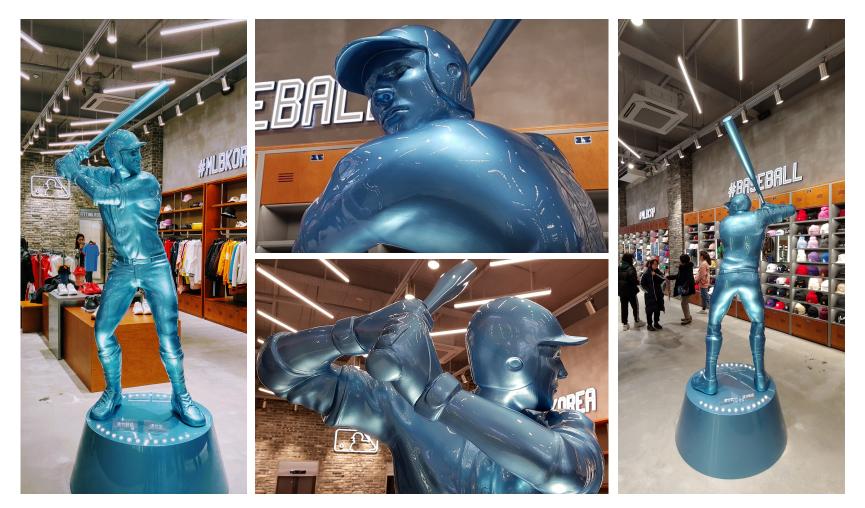

## [SUCCESS STORIES WORLDWIDE]

Another company used the GDP technology to create this **2.6m tall** baseball player for F&F's MLB fashion store.

The display was sprayed with candy paint for a **spectacular** finish.

It generated a truly "wow-effect"!