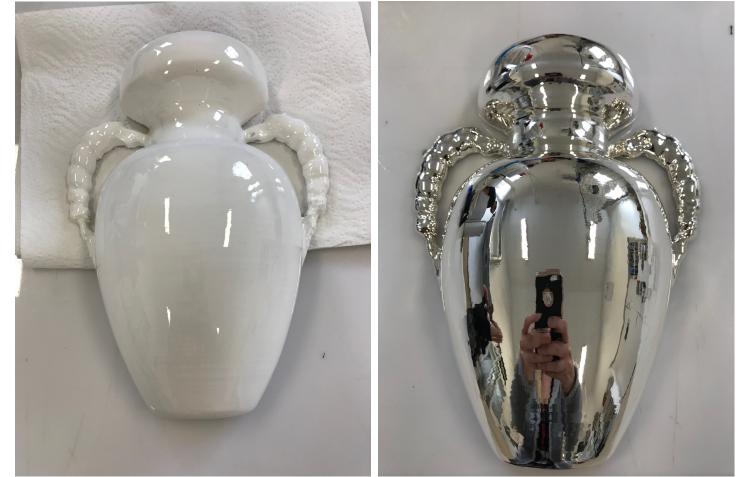

### SHIMMERING BOTTLE SHAPE LIGHTBOX 3D+

This shimmering totem was made totally in our factory. It is a really complex POS because of the **3D+** printing tehnology and the illumination. It works with only one 12A accumulator for weeks.

The result is fascinating! CORPOREAL is able to produce this POS in any bottle shape or any similar shape.

#### www.corporeal.xyz